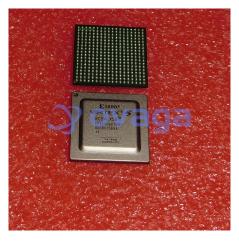

# **XC5VLX50-1FF324I**

Data Sheet

### **General Description**

XC5VLX50-1FF324I is a Field-Programmable Gate Array (FPGA) manufactured by Xilinx Inc. It belongs to the Virtex-5 LX family of FPGAs and has a capacity of 50,960 logic cells.