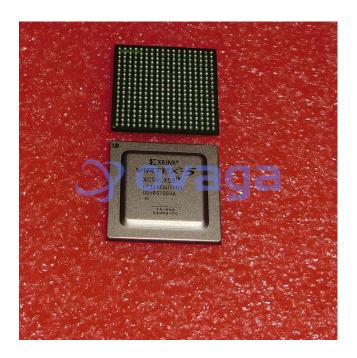

# **XC5VLX50-1FF324I**

Data Sheet

### **General Description**

XC5VLX50-1FF324I is a Field-Programmable Gate Array (FPGA) manufactured by Xilinx Inc. It belongs to the Virtex-5 LX family of FPGAs and has a capacity of 50,960 logic cells.