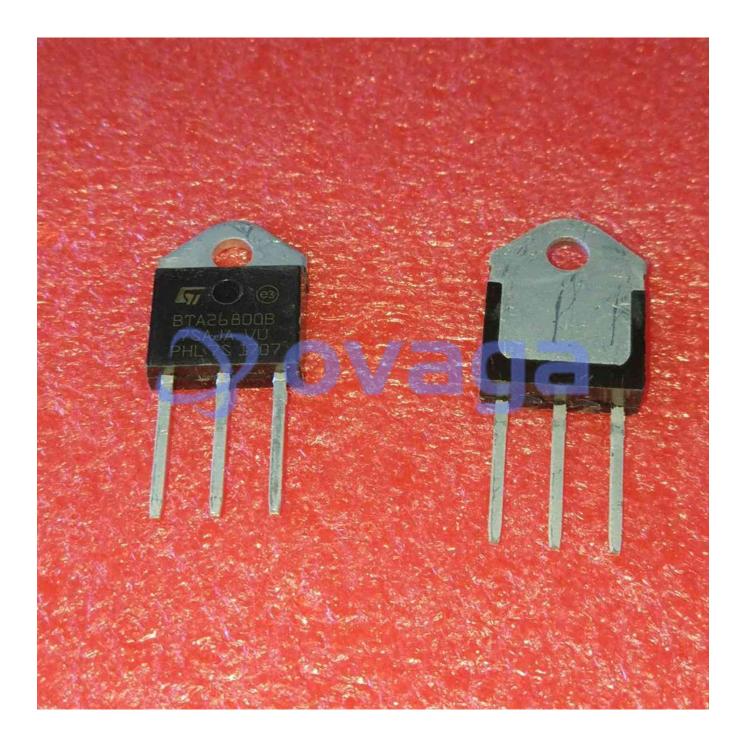

## 25A TRIACS

Manufacturers STMicroelectronics, Inc

Package/Case TO-3P

Product Type Discrete Semiconductors

**RoHS** 

Lifecycle

Images are for reference only

Please submit RFQ for BTA26-800B or Email to us: sales@ovaga.com We will contact you in 12 hours.

## **General Description**

BTA26-800B is a type of triac, which is a type of electronic component used in AC power control applications. Triacs are used to control the amount of power that is delivered to an AC load, such as a motor or a lamp.