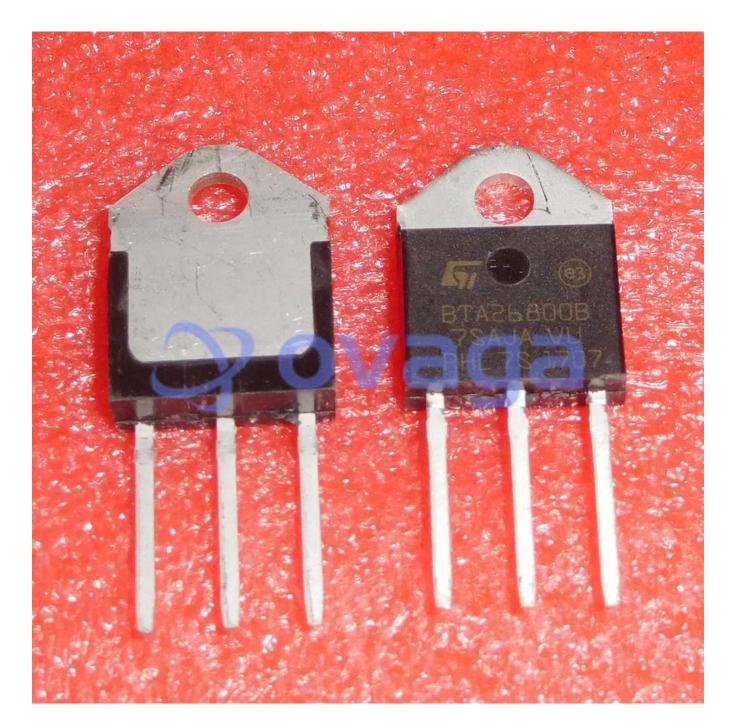

## 25A TRIACS

Manufacturers STMicroelectronics, Inc

Package/Case TO-3P

Product Type Discrete Semiconductors

**RoHS** 

Lifecycle

Images are for reference only

Please submit RFQ for BTA26-800B or Email to us: sales@ovaga.com We will contact you in 12 hours.

## **General Description**

BTA26-800B is a type of triac, which is a type of electronic component used in AC power control applications. Triacs are used to control the amount of power that is delivered to an AC load, such as a motor or a lamp.