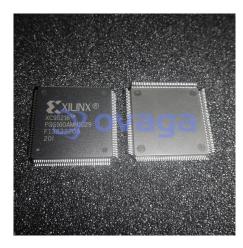

# XC95216-20PQG160I

Data Sheet

#### XC95216-20PQG160I

Manufacturers <u>AMD Xilinx, Inc</u>

Package/Case QFP160

Product Type Programmable Logic ICs

**RoHS** 

Lifecycle

Images are for reference only

Please submit RFQ for XC95216-20PQG160I or Email to us: sales@ovaga.com We will contact you in 12 hours.

## **Features**

Number of Logic Cells: 16,256

Number of User I/Os: 160

Operating Frequency: 182 MHz

Operating Voltage: 2.5V

Speed Grade: -20

Package: 160-pin plastic quad flat pack (PQFP)