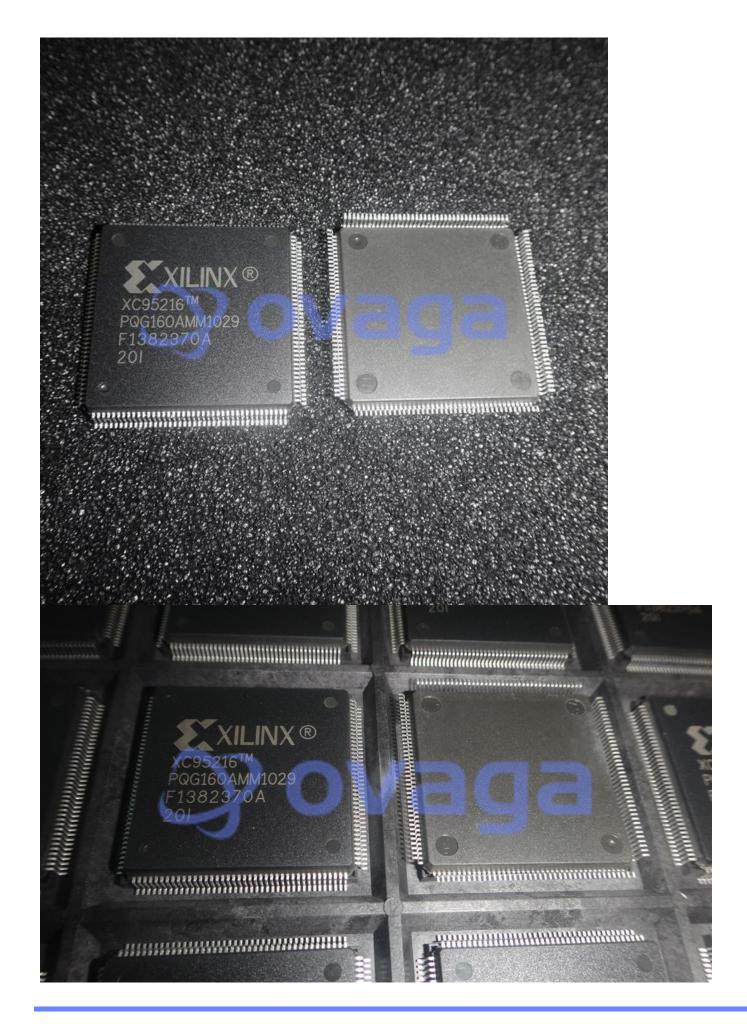

# XC95216-20PQG160I

Data Sheet

#### XC95216-20PQG160I

Manufacturers <u>AMD Xilinx, Inc</u>

Package/Case QFP160

Product Type Programmable Logic ICs

**RoHS** 

Lifecycle

Images are for reference only

Please submit RFQ for XC95216-20PQG160I or Email to us: sales@ovaga.com We will contact you in 12 hours.

## **Features**

Number of Logic Cells: 16,256

Number of User I/Os: 160

Operating Frequency: 182 MHz

Operating Voltage: 2.5V

Speed Grade: -20

Package: 160-pin plastic quad flat pack (PQFP)