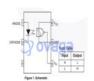

# H11AA4M

Data Sheet

6-Pin DIP AC Input Phototransistor Output Optocoupler; Package: DIP-W; No of Pins: 6; Container: Bulk, Transistor Output Optocouplers 6-PIN DIP AC INPUT PHOTOTRANSLATOR

Manufacturers ON Semiconductor, LLC

Package/Case PDIP-6

Product Type Transistor Output Optocouplers

RoHS Rohs

Lifecycle



Images are for reference only

Please submit RFQ for H11AA4M or Email to us: sales@ovaga.com We will contact you in 12 hours.

<u>RFQ</u>

# **General Description**

# **Application**

**ONSEMI** 

#### **Related Products**



#### H11L1SR2VM

ON Semiconductor, LLC

DIP-6



#### **H11G2M**

ON Semiconductor, LLC

DIP6



#### H11N1SR2M

ON Semiconductor, LLC

DIP-6 Gull Wing



#### H11G2SR2M

ON Semiconductor, LLC

SOP6



#### **H11B1VM**

ON Semiconductor, LLC

PDIP-6



#### H11F1SR2M

ON Semiconductor, LLC

PDIP-6

## <u>H11F3M</u>



ON Semiconductor, LLC PDIP-6



## H11AA1SR2M

ON Semiconductor, LLC PDIP-6