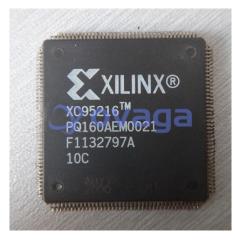

## XC95216-10PQ160C

Data Sheet

Flash Based Complex PLD, 216 Cell, 10ns

Manufacturers <u>AMD Xilinx, Inc</u>

Package/Case QFP160

Product Type Programmable Logic ICs

RoHS

Lifecycle

## **General Description**

XC95216-10PQ160C is a Field Programmable Gate Array (FPGA) manufactured by Xilinx Inc. It is a member of the Xilinx CoolRunner-II family of FPGAs and has 216 macrocells.