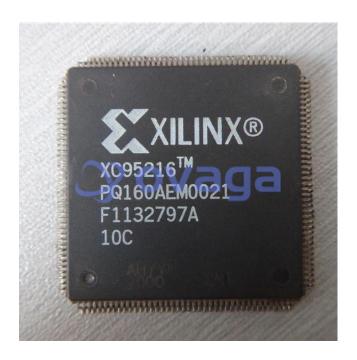

## XC95216-10PQ160C

Data Sheet

Flash Based Complex PLD, 216 Cell, 10ns

Manufacturers <u>AMD Xilinx, Inc</u>

Package/Case QFP160

Product Type Programmable Logic ICs

RoHS

Lifecycle

## **General Description**

XC95216-10PQ160C is a Field Programmable Gate Array (FPGA) manufactured by Xilinx Inc. It is a member of the Xilinx CoolRunner-II family of FPGAs and has 216 macrocells.