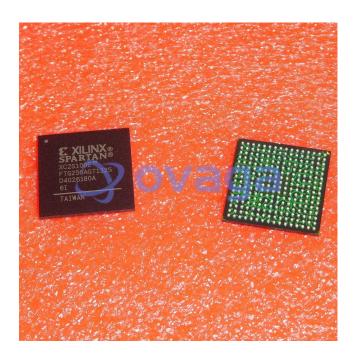

# XC2S100E-6FT256I

Data Sheet

Spartan-IIE 1.8V FPGA Family

Manufacturers <u>AMD Xilinx, Inc</u>

Package/Case FTBGA-256

Product Type Programmable Logic ICs

**RoHS** 

Lifecycle

### **General Description**

XC2S100E-6FT256I is a type of field-programmable gate array (FPGA) manufactured by Xilinx, which is a programmable integrated circuit that can be configured by the user after manufacturing. Here are some of its features:

#### **Features**

It has 100,000 system gates, which is a measure of its complexity and the number of logic elements it contains.

It has 3,456 logic cells and 4,608 configurable flip-flops.

It has 144 input/output (I/O) pins.