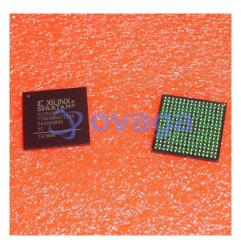

# XC2S100E-6FT256I

Data Sheet

Spartan-IIE 1.8V FPGA Family

Manufacturers <u>AMD Xilinx, Inc</u>

Package/Case FTBGA-256

Product Type Programmable Logic ICs

**RoHS** 

Lifecycle

### **General Description**

XC2S100E-6FT256I is a type of field-programmable gate array (FPGA) manufactured by Xilinx, which is a programmable integrated circuit that can be configured by the user after manufacturing. Here are some of its features:

#### **Features**

It has 100,000 system gates, which is a measure of its complexity and the number of logic elements it contains.

It has 3,456 logic cells and 4,608 configurable flip-flops.

It has 144 input/output (I/O) pins.