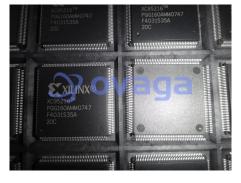

# XC95216-20PQG160C

Data Sheet

### **General Description**

XC95216-20PQG160C is a complex programmable logic device (CPLD) manufactured by Xilinx. It is a member of the XC9500/XL/XV series of CPLDs and has a capacity of 216 macrocells.