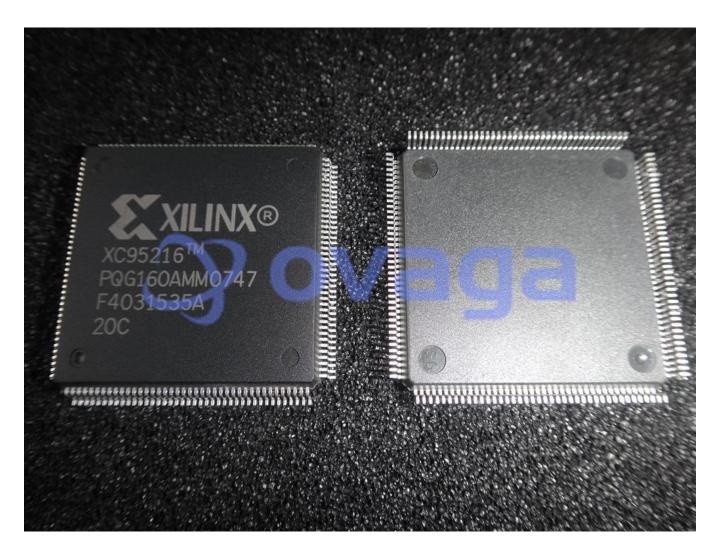

# XC95216-20PQG160C

Data Sheet

### **General Description**

XC95216-20PQG160C is a complex programmable logic device (CPLD) manufactured by Xilinx. It is a member of the XC9500/XL/XV series of CPLDs and has a capacity of 216 macrocells.