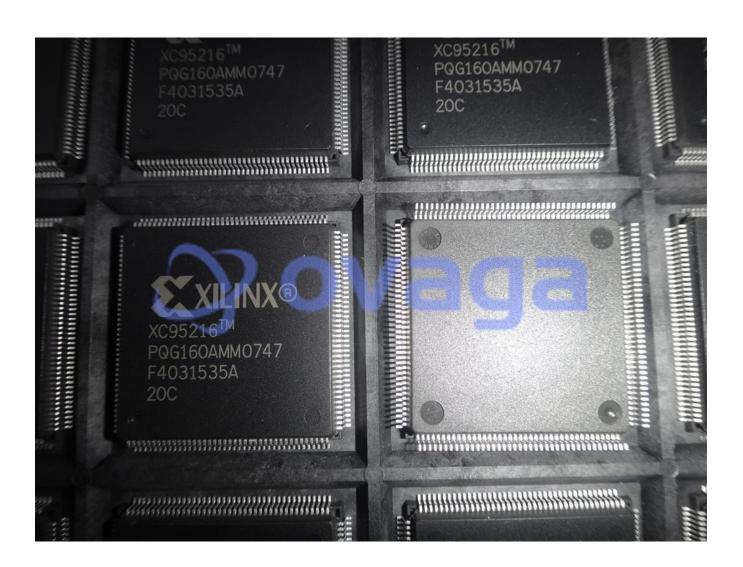

# XC95216-20PQG160C

Data Sheet

### **General Description**

XC95216-20PQG160C is a complex programmable logic device (CPLD) manufactured by Xilinx. It is a member of the XC9500/XL/XV series of CPLDs and has a capacity of 216 macrocells.