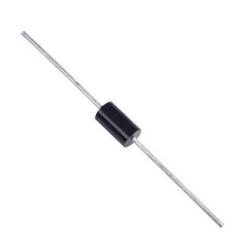

## **MBR360RLG**

Data Sheet

ON Semi MBR360RLG, Schottky Diode, 60V 3A, 2Pin DO-201AD

Manufacturers ON Semiconductor, LLC

Package/Case DO-201AD

Product Type Diodes & Rectifiers

RoHS Green

Lifecycle

Images are for reference only

Please submit RFQ for MBR360RLG or Email to us: sales@ovaga.com We will contact you in 12 hours.

<u>RFQ</u>