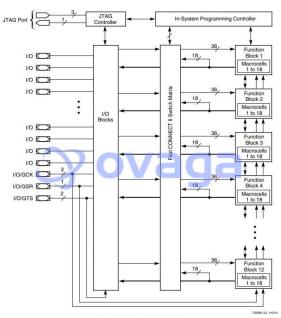

 $\label{eq:Figure 2: XC95216 Architecture} Function block outputs (indicated by the bold line) drive the I/O blocks directly.$ 