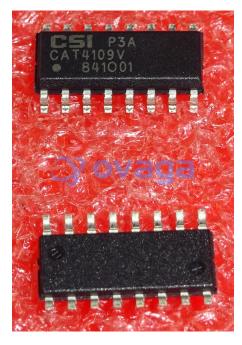

# **CAT4109V-GT2**

Data Sheet

LED Driver, 3 ch RGB PWM, LED Drivers LED Driver 3ch RGB PWM

Manufacturers ON Semiconductor, LLC

Package/Case SOIC-16

Product Type Power Management ICs

RoHS Rohs

Lifecycle

Images are for reference only

Please submit RFQ for CAT4109V-GT2 or Email to us: sales@ovaga.com We will contact you in 12 hours.