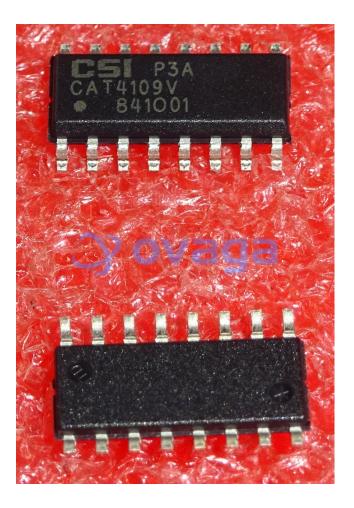

# **CAT4109V-GT2**

Data Sheet

LED Driver, 3 ch RGB PWM, LED Drivers LED Driver 3ch RGB PWM

Manufacturers ON Semiconductor, LLC

Package/Case SOIC-16

Product Type Power Management ICs

RoHS Rohs

Lifecycle

Images are for reference only

Please submit RFQ for CAT4109V-GT2 or Email to us: sales@ovaga.com We will contact you in 12 hours.