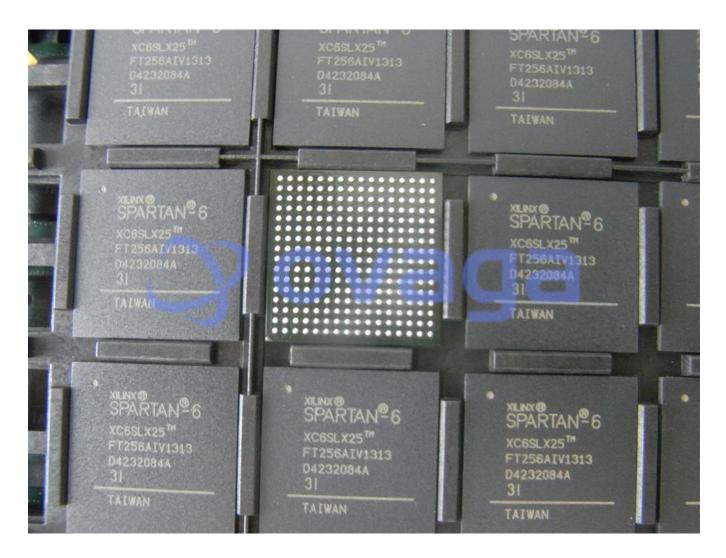

# **XC6SLX25-3FT256I**

Data Sheet

FPGA Spartan-6 LX Family 24051 Cells 45nm (CMOS) Technology 1.2V

Manufacturers <u>AMD Xilinx, Inc</u>

Package/Case BGA-256

Product Type Programmable Logic ICs

RoHS

Lifecycle

# **General Description**

XC6SLX25-3FT256I is a field-programmable gate array (FPGA) manufactured by Xilinx. It belongs to the Spartan-6 family of FPGAs and has a density of 25,440 logic cells.