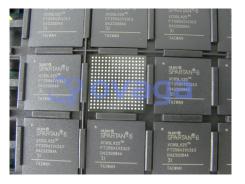

# **XC6SLX25-3FT256I**

Data Sheet

FPGA Spartan-6 LX Family 24051 Cells 45nm (CMOS) Technology 1.2V

Manufacturers <u>AMD Xilinx, Inc</u>

Package/Case BGA-256

Product Type Programmable Logic ICs

RoHS

Lifecycle

# **General Description**

XC6SLX25-3FT256I is a field-programmable gate array (FPGA) manufactured by Xilinx. It belongs to the Spartan-6 family of FPGAs and has a density of 25,440 logic cells.