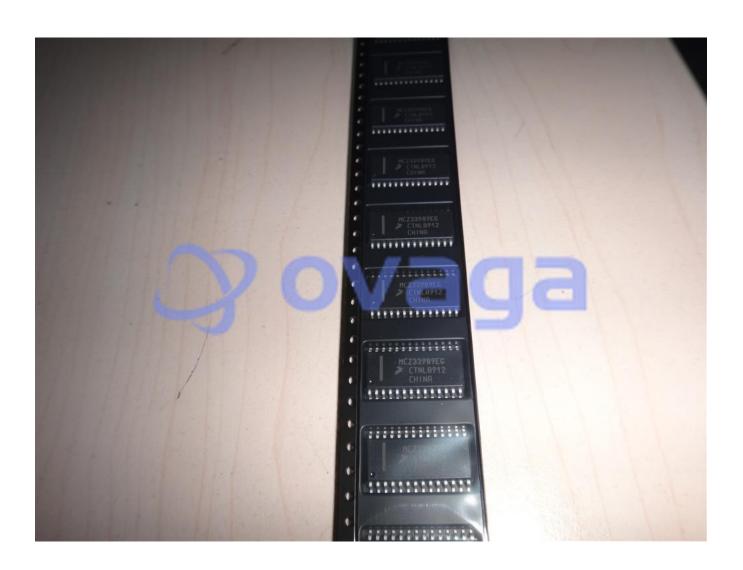

## **MCZ33989EG**

Data Sheet

System Basis Chip with High-Speed CAN Transceiver, Network Controller & Processor IC SBC-HS

Manufacturers NXP Semiconductor

Package/Case SOIC-28

Product Type Interface ICs

RoHS

Lifecycle

Images are for reference only

Please submit RFQ for MCZ33989EG or Email to us: sales@ovaga.com We will contact you in 12 hours.

**RFO** 