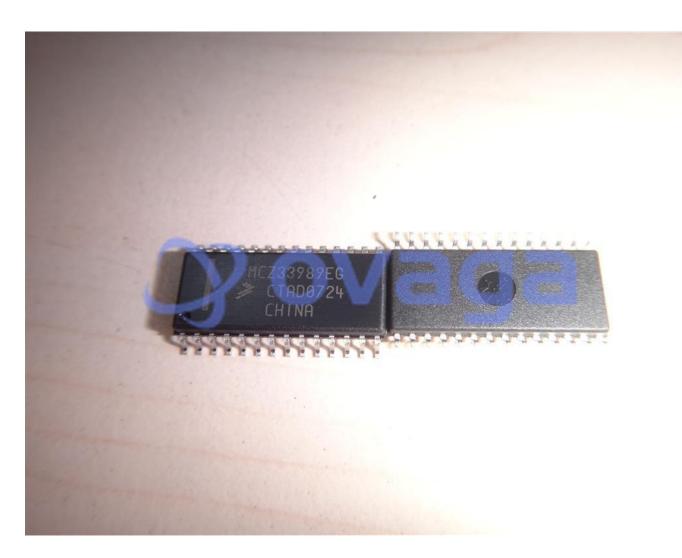

## **MCZ33989EG**

Data Sheet

System Basis Chip with High-Speed CAN Transceiver, Network Controller & Processor IC SBC-HS

Manufacturers NXP Semiconductor

Package/Case SOIC-28

Product Type Interface ICs

RoHS

Lifecycle

Images are for reference only

Please submit RFQ for MCZ33989EG or Email to us: sales@ovaga.com We will contact you in 12 hours.

**RFO** 