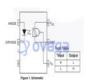

# H11AA1M

Data Sheet

6-Pin DIP AC Input Phototransistor Output Optocoupler; Package: DIP-W; No of Pins: 6; Container: Bulk, Transistor Output Optocouplers 6PDIP AC PhotoXstr Output Optocoupler

Manufacturers ON Semiconductor, LLC

Package/Case PDIP-6

Product Type Transistor Output Optocouplers

RoHS Rohs

Lifecycle



Images are for reference only

Please submit RFQ for H11AA1M or Email to us: sales@ovaga.com We will contact you in 12 hours.

<u>RFQ</u>

# **General Description**

# **Application**

**ONSEMI** 

### **Related Products**



### H11L1SR2VM

ON Semiconductor, LLC

DIP-6



#### **H11G2M**

ON Semiconductor, LLC

DIP6



## H11N1SR2M

ON Semiconductor, LLC

DIP-6 Gull Wing



### H11G2SR2M

ON Semiconductor, LLC

SOP6



#### **H11B1VM**

ON Semiconductor, LLC

PDIP-6



## H11F1SR2M

ON Semiconductor, LLC

PDIP-6

# <u>H11F3M</u>



ON Semiconductor, LLC PDIP-6



# H11AA1SR2M

ON Semiconductor, LLC PDIP-6