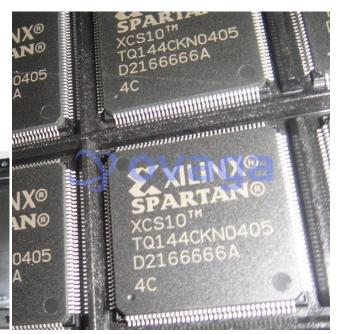

# **XCS10-4TQ144C**

Data Sheet

FPGA Spartan Family 10K Gates 466 Cells 166MHz 5V 144Pin TQFP FPGA Spartan Family 10K Gates 466 Cells 166MHz 5V 144-...

Manufacturers AMD Xilinx, Inc

Package/Case QFP144

Product Type Programmable Logic ICs

## **General Description**

XCS10-4TQ144C is a field-programmable gate array (FPGA) from the Xilinx Spartan-10 family.