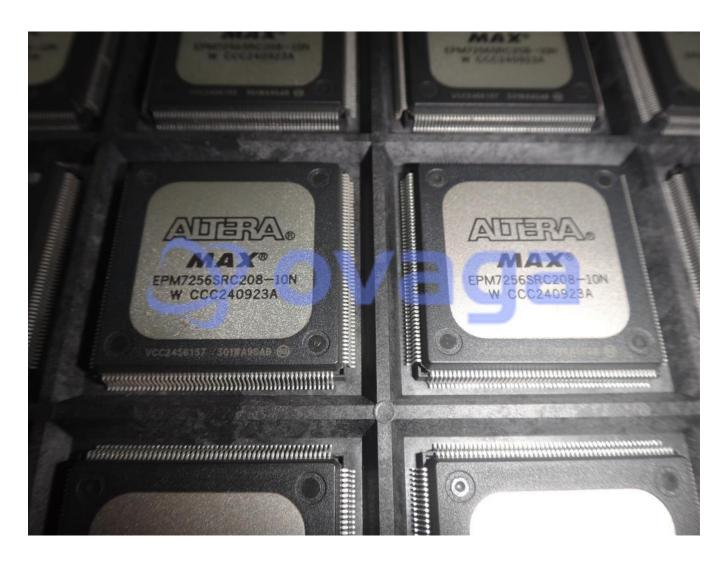

# EPM7256SRC208-10N

Data Sheet

CPLD MAX® 7000 Family 5K Gates 256 Macro Cells 100MHz 5V 208-Pin RQFP Tray

Manufacturers <u>Altera Corporation (Intel)</u>

Package/Case PQFP-208

Product Type Programmable Logic ICs

RoHS Rohs

ADERA MAX PATRICULAR COLLARS ACCOUNTS A

Images are for reference only

Lifecycle

Please submit RFQ for EPM7256SRC208-10N or <a href="mailto:sales@ovaga.com"><u>Emailto:sales@ovaga.com</u></a> We will contact you in 12 hours.