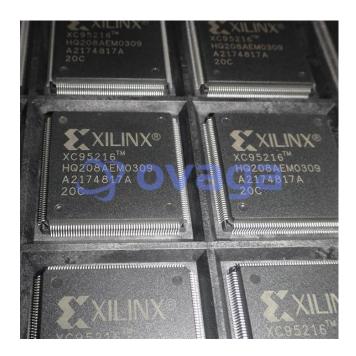

## XC95216-20HQ208C

Data Sheet

XC95216 In-System Programmable CPLD

Manufacturers <u>AMD Xilinx, Inc</u>

Package/Case QFP208

Product Type Programmable Logic ICs

**RoHS** 

Lifecycle

## **General Description**

XC95216-20HQ208C is a complex programmable logic device (CPLD) manufactured by Xilinx. It is a high-performance CPLD that provides system-level solutions for high-speed designs.