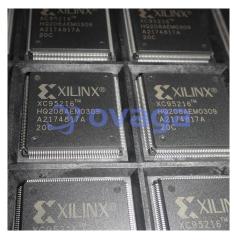

## XC95216-20HQ208C

Data Sheet

XC95216 In-System Programmable CPLD

Manufacturers <u>AMD Xilinx, Inc</u>

Package/Case QFP208

Product Type Programmable Logic ICs

**RoHS** 

Lifecycle

## **General Description**

XC95216-20HQ208C is a complex programmable logic device (CPLD) manufactured by Xilinx. It is a high-performance CPLD that provides system-level solutions for high-speed designs.