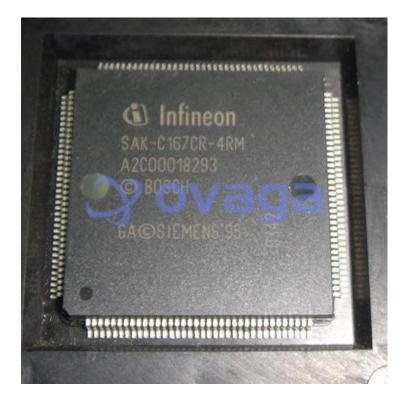

## SAK-C167CR-4RM

Data Sheet

## **General Description**

SAK-C167CR-4RM is a microcontroller chip from the Infineon C166 family, which is specifically designed for use in automotive applications.