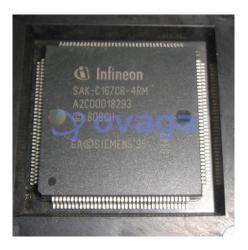

## SAK-C167CR-4RM

Data Sheet

## **General Description**

SAK-C167CR-4RM is a microcontroller chip from the Infineon C166 family, which is specifically designed for use in automotive applications.