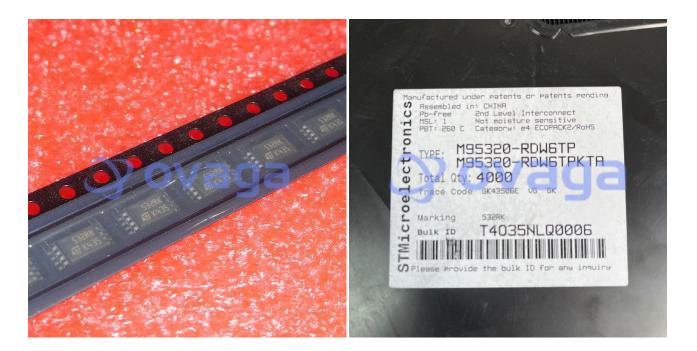

## **M95320-RDW6TP**

Data Sheet

32Kbit and 64Kbit Serial SPI Bus EEPROMs With High Speed Clock

Manufacturers <u>STMicroelectronics, Inc</u>

Package/Case TSSOP-8

Product Type Memory

RoHS Rohs

Lifecycle

Images are for reference only

Please submit RFQ for M95320-RDW6TP or Email to us: sales@ovaga.com We will contact you in 12 hours.