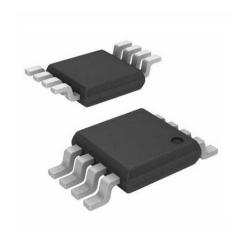

## **M95320-WDW6TP**

Data Sheet

32Kbit and 64Kbit Serial SPI Bus EEPROMs With High Speed Clock, EEPROM  $2.5~\rm V$  to  $5.5\rm V$   $32\rm k$ 

Manufacturers STMicroelectronics, Inc

Package/Case TSSOP-8

Product Type Memory