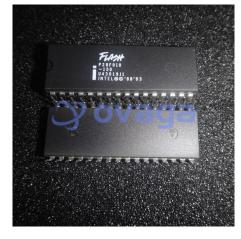

#### 28F010 1024K (128K X 8) CMOS FLASH MEMORY

Manufacturers <u>Intel Corp</u>

Package/Case PDIP-32

Product Type Memory

**RoHS** 

Lifecycle

Images are for reference only

Please submit RFQ for P28F010-150 or Email to us: sales@ovaga.com We will contact you in 12 hours.

# **General Description**

P28F010-150 is a type of flash memory IC (Integrated Circuit) manufactured by Intel. It has a capacity of 1 megabit (128 kilobytes) and operates with a voltage range of 4.5V to 5.5V.