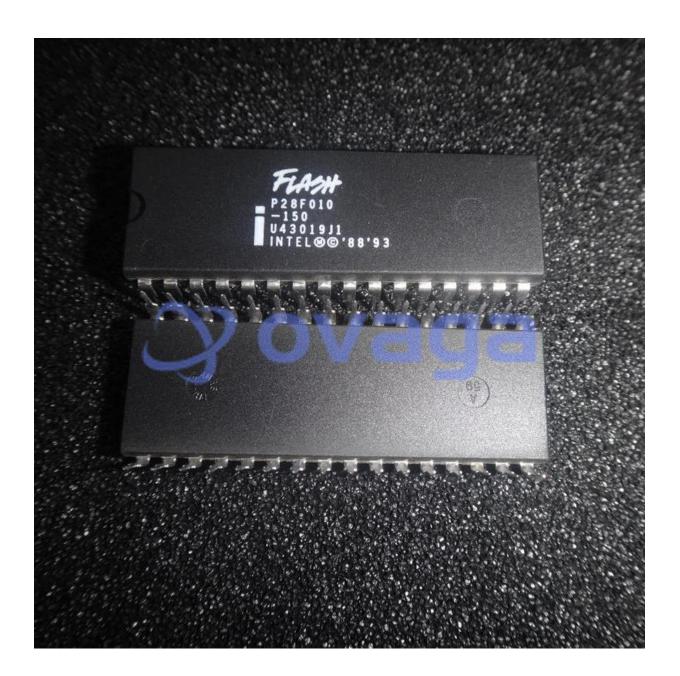

#### 28F010 1024K (128K X 8) CMOS FLASH MEMORY

Manufacturers <u>Intel Corp</u>

Package/Case PDIP-32

Product Type Memory

**RoHS** 

Lifecycle

Images are for reference only

Please submit RFQ for P28F010-150 or Email to us: sales@ovaga.com We will contact you in 12 hours.

# **General Description**

P28F010-150 is a type of flash memory IC (Integrated Circuit) manufactured by Intel. It has a capacity of 1 megabit (128 kilobytes) and operates with a voltage range of 4.5V to 5.5V.