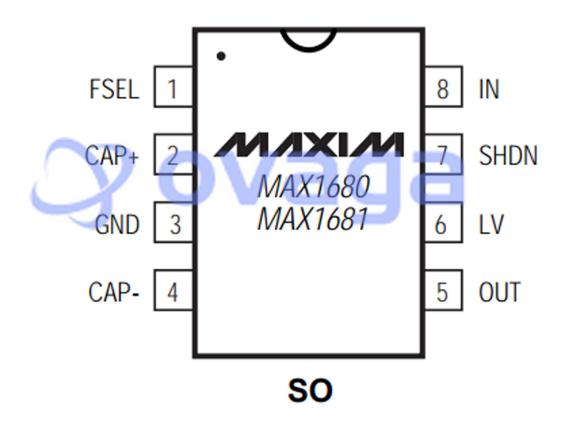

ohs

Lifecycle



Images are for reference only

Please submit RFQ for MAX1680ESA+ or Email to us: sales@ovaga.com We will contact you in 12 hours.

**RFO** 

#### **General Description**

MAX1680ESA+ is a voltage regulator and driver IC that is designed to control high-brightness LEDs in automotive and industrial lighting applications.

## Features Application

Input voltage range of 6V to 16V Automotive lighting (headlights, tail lights, interior lighting, etc.)

Maximum output current of 1A Industrial lighting (streetlights, high bay lighting, etc.)

Dimming control through either an analog or PWM signal Architectural lighting

Internal thermal shutdown protection Signage and display lighting

High efficiency (up to 95%) due to synchronous switching

Medical lighting



# **TOP VIEW**



#### **Related Products**



**MAX813L** 

Analog Devices, Inc



**MAX7219CWG+T** 

Analog Devices, Inc SOIC-24



**MAX8869EUE33** 

Analog Devices, Inc TSSOP-16



**MAX1951ESA** 

Analog Devices, Inc SOIC-8



MAX811SEUS+T
Analog Devices, Inc
SOT-4



MAX1708EEE

Analog Devices, Inc

QSOP-16



MAX8556ETE

Analog Devices, Inc
TQFN-16



MAX618EEE
Analog Devices, Inc
QSOP-16