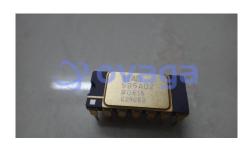

Data Sheet

Monolithic Thermocouple Amplifier with Cold Junction Compensation Pretrimmed for Type K Thermocouples; Package: Bottom-Brazed CerDIP; No of Pins: 14; Temperature Range: Industrial

Manufacturers <u>Analog Devices, Inc</u>

Package/Case CDIP-14

Product Type Power Management ICs

RoHS Rohs

Lifecycle

Images are for reference only

Please submit RFQ for AD595ADZ or Email to us: sales@ovaga.com We will contact you in 12 hours.

**RFO** 

## **General Description**

AD595ADZ is an analog temperature sensor manufactured by Analog Devices Inc. It is a complete instrumentation amplifier and thermocouple cold junction compensator on a monolithic chip. AD595ADZ is designed to measure temperature using Type K thermocouples, which are widely used in industrial, scientific, and consumer applications.