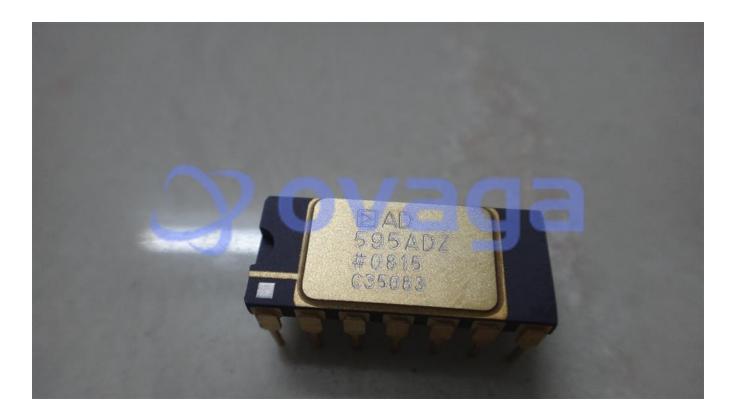

Data Sheet

Monolithic Thermocouple Amplifier with Cold Junction Compensation Pretrimmed for Type K Thermocouples; Package: Bottom-Brazed CerDIP; No of Pins: 14; Temperature Range: Industrial

Manufacturers <u>Analog Devices, Inc</u>

Package/Case CDIP-14

Product Type Power Management ICs

RoHS Rohs

Lifecycle

Images are for reference only

Please submit RFQ for AD595ADZ or Email to us: sales@ovaga.com We will contact you in 12 hours.

**RFO** 

## **General Description**

AD595ADZ is an analog temperature sensor manufactured by Analog Devices Inc. It is a complete instrumentation amplifier and thermocouple cold junction compensator on a monolithic chip. AD595ADZ is designed to measure temperature using Type K thermocouples, which are widely used in industrial, scientific, and consumer applications.