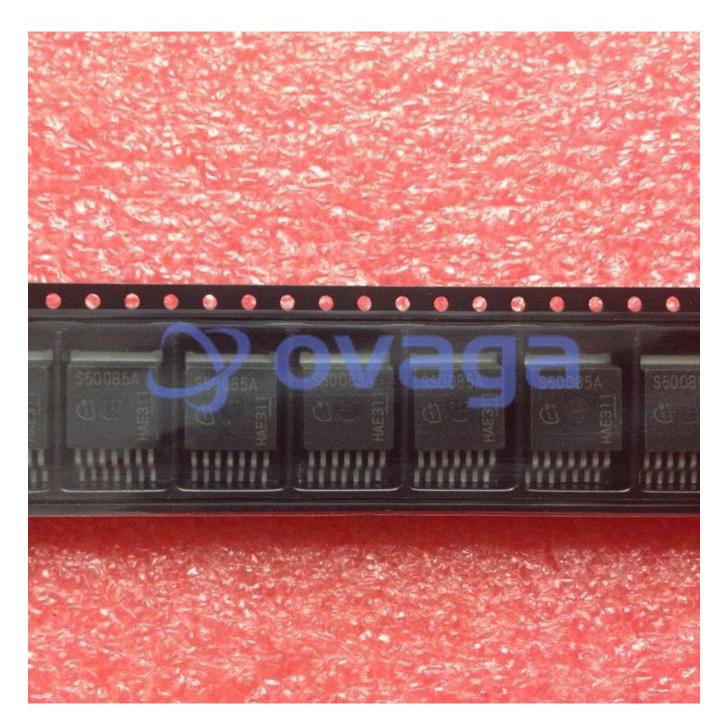

Data Sheet

Manufacturers <u>Infineon Technologies Corporation</u>

Package/Case TO-263

Product Type Discrete Semiconductors

RoHS

Lifecycle

Images are for reference only

Please submit RFQ for BTS50085A or Email to us: sales@ovaga.com We will contact you in 12 hours.