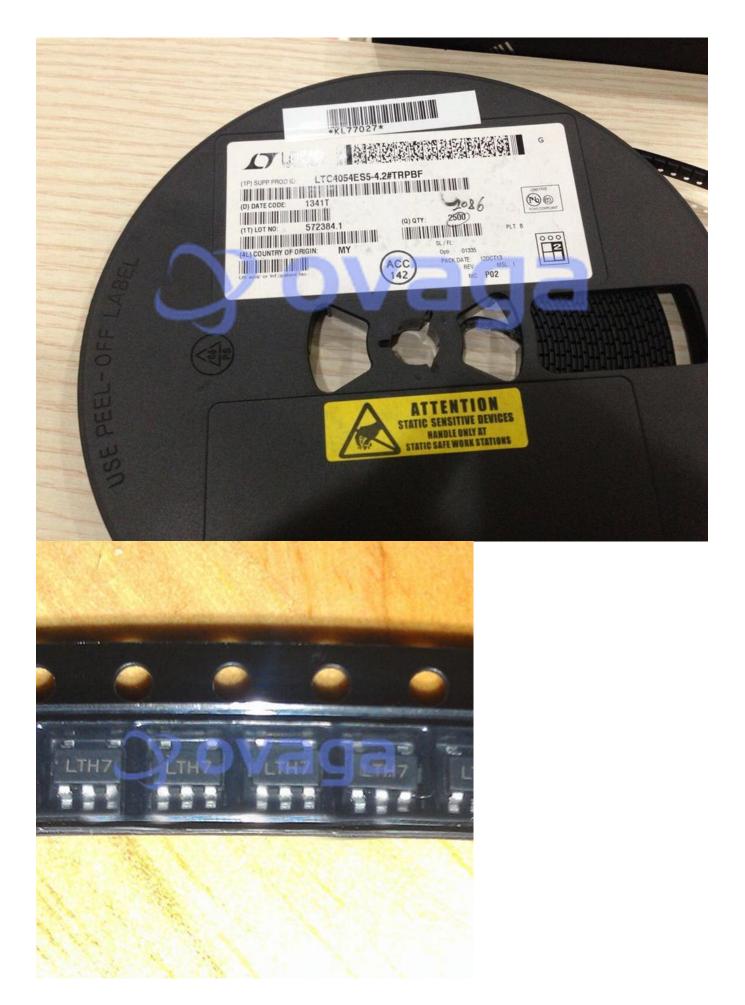

## IC CHARGR BATTERY L-ION

Manufacturers Analog Devices, Inc

Package/Case SOT-23-5

Product Type Discrete Semiconductors

**RoHS** 

Lifecycle

Images are for reference only

Please submit RFQ for LTC4054ES5-4.2 or Email to us: sales@ovaga.com We will contact you in 12 hours.

## **General Description**

LTC4054ES5-4.2 is a battery charger IC produced by Analog Devices. It is a highly integrated, standalone linear Li-Ion battery charger that requires only an input voltage source, a USB port or AC adapter, to charge a single-cell Li-Ion battery with a constant current/constant voltage (CC/CV) charging profile.