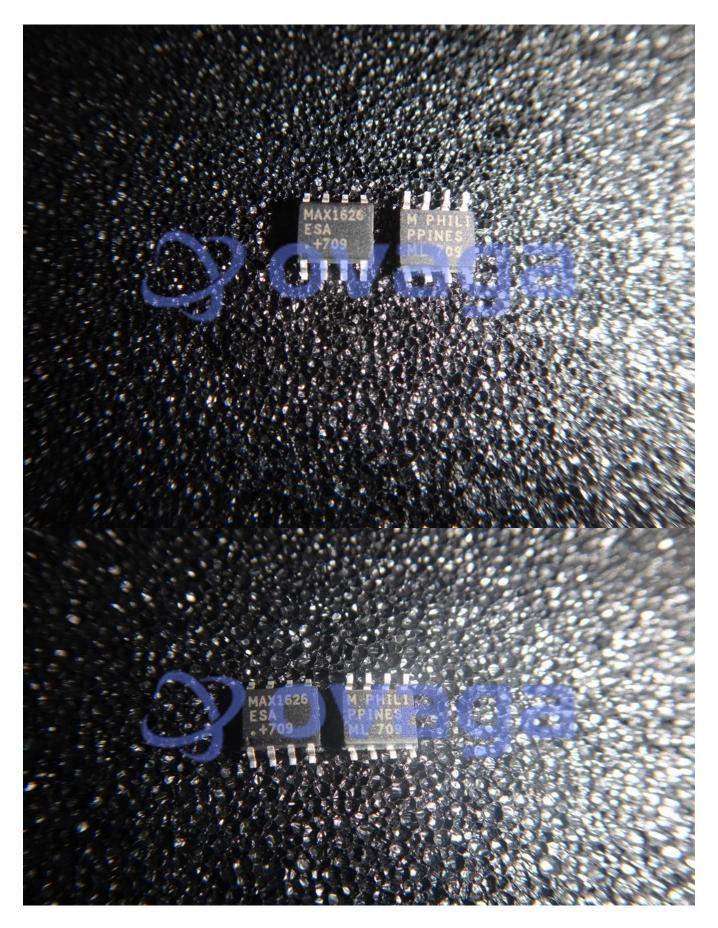

## **General Description**

MAX1626ESA is a voltage regulator IC (integrated circuit) manufactured by Maxim Integrated. It is a versatile and highly efficient step-down switching regulator that can handle a wide range of input voltages, from 4.5V to 28V, and can output up to 2A of current.