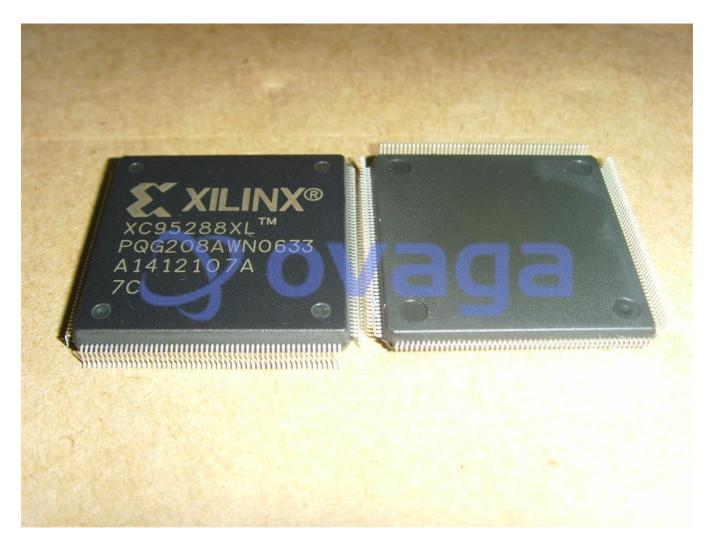

# XC95288XL-7PQG208C

Data Sheet

3.3V 288-mc CPLD

Manufacturers <u>AMD Xilinx, Inc</u>

Package/Case 208-BFQFP

Product Type Programmable Logic ICs

RoHS

Lifecycle

Images are for reference only

Please submit RFQ for XC95288XL-7PQG208C or Email to us: sales@ovaga.com We will contact you in 12 hours.

**RFO** 