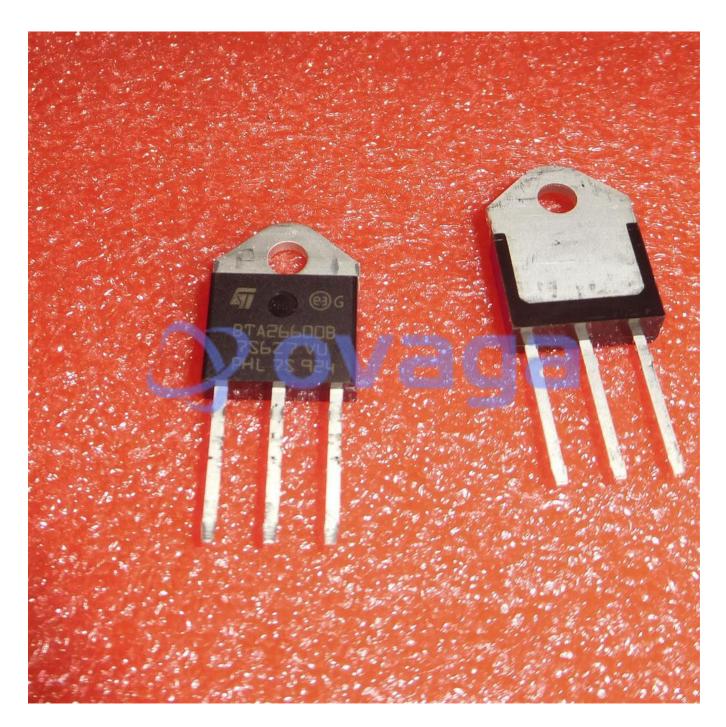

Data Sheet

Thyristor TRIAC 600V 260A

Manufacturers STMicroelectronics, Inc

Package/Case TO-3P

Product Type Triac switch

**RoHS** 

Lifecycle

**Features** 

## **General Description**

Gate Trigger Current: 25mA

BTA26-600B is a Triac, which is an electronic component used for switching AC loads. It is a type of semiconductor device that combines a thyristor and a diac, allowing it to switch AC power by controlling the gate current.

| Voltage: 600V          | AC motor control             |
|------------------------|------------------------------|
| Current: 25A           | Heating and lighting control |
| Package Type: TO-220AB | Power switching              |