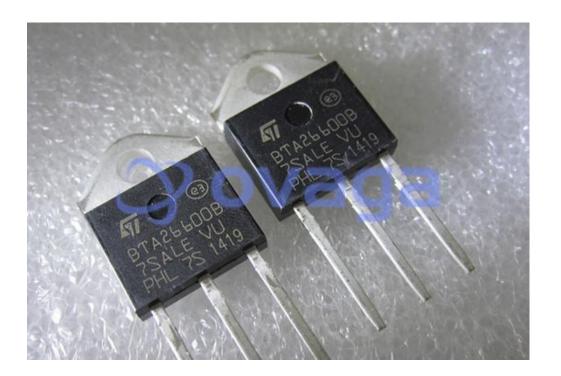

Data Sheet

Thyristor TRIAC 600V 260A

Manufacturers STMicroelectronics, Inc

Package/Case TO-3P

Product Type Triac switch

**RoHS** 

Lifecycle

**Features** 

## **General Description**

Gate Trigger Current: 25mA

BTA26-600B is a Triac, which is an electronic component used for switching AC loads. It is a type of semiconductor device that combines a thyristor and a diac, allowing it to switch AC power by controlling the gate current.

| Voltage: 600V          | AC motor control             |
|------------------------|------------------------------|
| Current: 25A           | Heating and lighting control |
| Package Type: TO-220AB | Power switching              |