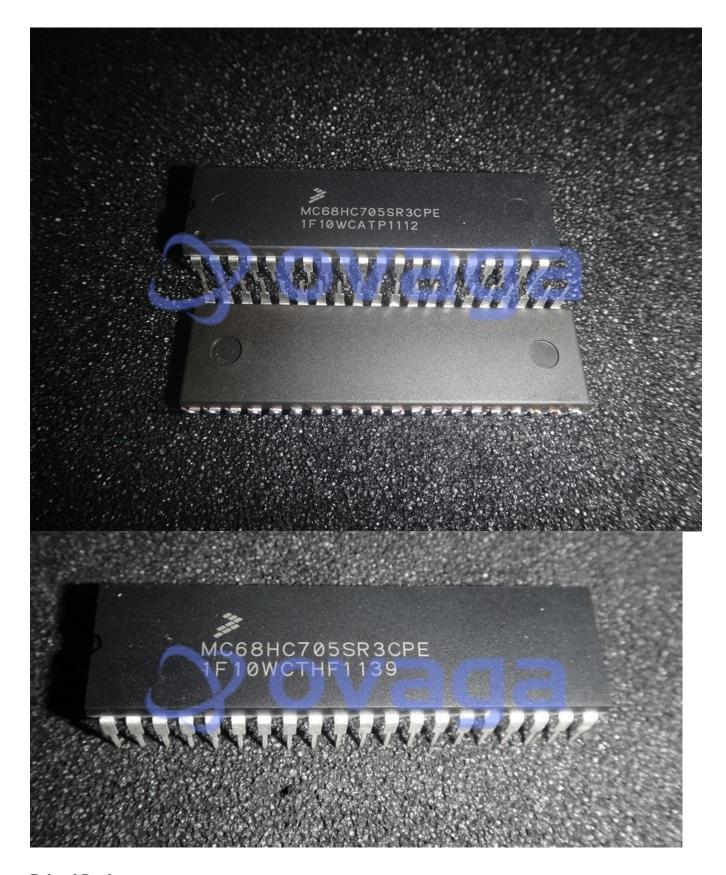

## MC68HC705SR3CPE

Data Sheet

8 BIT MCU, 192 BYTES RAM, Microcontrollers (MCU) 8B MCU 192 BYTES RAM

Manufacturers <u>NXP Semiconductor</u>

Package/Case PDIP-40

Product Type Embedded Processors & Controllers

## **General Description**

MC68HC705SR3CPE is a microcontroller from the Motorola HC05 family. Here are some of its features:

Features Application

8-bit CPU MC68HC705SR3CP

4 MHz maximum CPU clock frequency MC68HC05SR3